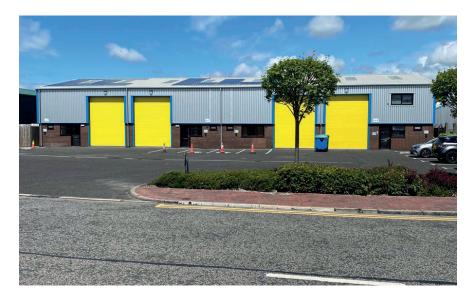

## **Unit C5(2)**

A fantastic modern net zero carbon industrial unit comprising Available September this recently fully refurbished 3,373sf unit offers 2 vehicular doors creating a highly efficient warehouse environment.

Set in the secure and green Moss Industrial Estate, with great travel links, bookings are advised asap to avoid missing out.

**Size 3,373 sq ft** 

A modern industrial unit with office & warehouse.

Address: Unit C5(2) Centre Court Moss Industrial Estate Leigh Lancashire WN7 3PT