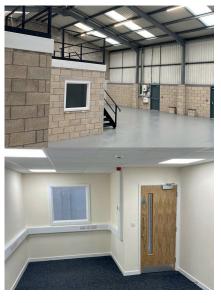

The significant warehouse wraps around a modern office setup with a steel staircase up to additional storage in the form of a handy mezzanine.

The unit has been decarbonised with no gas and a solar power purchase agreement and has 10 parking spaces.