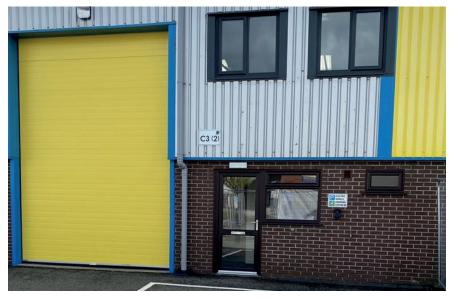

## **Unit C3(2)**

A fantastic modern net zero carbon industrial unit comprising warehouse, office, kitchen, WC and mezzanine areas. The unit is currently undergoing a full refurbishment which includes a brand new office structure and the latest energy saving technology.

The warehouse is approx. 1,052 sq ft and has access to a mezzanine area above the office giving an additional 354 sq ft of light industrial storage space. The warehouse is a great open space with roof lights providing plenty of natural light and making it a bright and spacious area to work. The warehouse benefits from 5.6 m eaves and a newly installed electrically operated and insulated vehicular door (3.8m wide by 4.8m high).