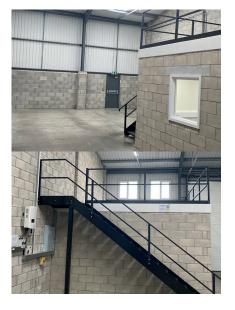

The warehouse is approx. 1,052 sq ft and has access to a mezzanine area above the office giving an additional 354 sq ft of light industrial storage space. The warehouse is a great open space with roof lights providing plenty of natural light and making it a bright and spacious area to work. The warehouse benefits from 5.6 m eaves and a newly installed electrically operated and insulated vehicular door (3.8m wide by 4.8m high).