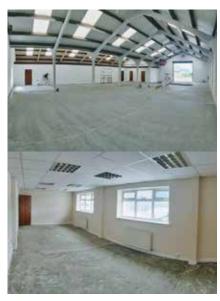

### **Description**

Unit B10 on William Way has a little bit of everything. After you park in the dedicated car parking at the front of the unit you enter the reception area of the property. The reception area is where you may also access the generous sized female and male WCs which service the offices. As you pass through the reception area you enter the corridor which gives you access to there generous offices. The first office is the largest of the three and has loads of natural light flooding in. The theme of natural light continues for the two, slightly smaller offices next door which can be accessed via the main corridor. Please note that the offices will be carpeted prior to occupation by the next tenant.

From the office area you may access directly the large warehouse. Not only is this a generous size, but it also benefits from two vehicular doors at either end of the space, so perfect for any sort of production. The warehouse is serviced by a separate bathroom.

The kitchen for the property is also of a generous size and is located so that both warehouse staff and office staff may access it from their respective working areas.

If you exit the property via the east elevations vehicular door you have a fantastic large yard area exclusive to this property. Something hard to come by with most modern industrial units.