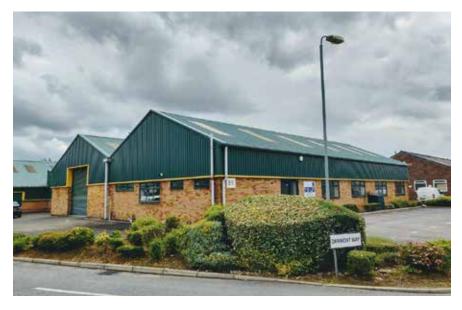

# **Unit B10**

### **Description**

Unit B10 on William Way has a little bit of everything. After you park in the dedicated car parking at the front of the unit you enter the reception area of the property. The reception area is where you may also access the generous sized female and male WCs which service the offices. As you pass through the reception area you enter the corridor which gives you access to there generous offices. The first office is the largest of the three and has loads of natural light flooding in. The theme of natural light continues for the two, slightly smaller offices next door which can be accessed via the main corridor. Please note that the offices will be carpeted prior to occupation by the next tenant.

# Bright offices with a functional warehouse and yard.

Address: Unit B10 William Way Moss Industrial Estate Leigh Lancashire WN7 3PT