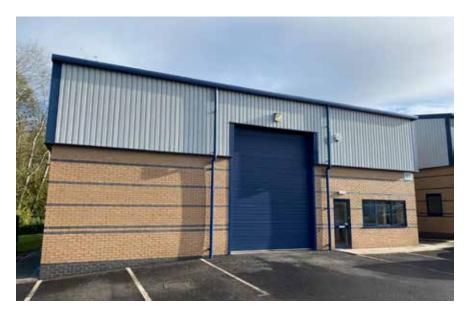

## Unit E14

GM Property Management is please to present a highly sought after, modern, detached industrial unit at Moss Industrial Estate.

Currently under refurbishment, Unit E14 is set in the spacious Croft Court and benefits from 2,000sf of warehouse, modern appearance, solar energy and significant parking space.

This is a stunning unit which is sure to impress customers. It's location on Moss Industrial Estate ensures security within an established business community.

Size 2,425 sq ft

Unit E14 a highly sought after, modern, detached industrial unit at Moss Industrial Estate.