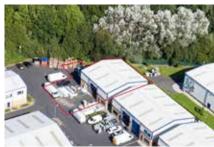

## Unit E14

GM Property Management is please to present a highly sought after, modern, detached industrial unit at Moss Industrial Estate.

Currently under refurbishment, Unit E14 is set in the spacious Croft Court and benefits from 2,000sf of warehouse, modern appearance, solar energy and significant parking space.

This is a stunning unit which is sure to impress customers. It's location on Moss Industrial Estate ensures security within an established business community.

Size 2,425 sq ft

Unit E14 a highly sought after, modern, detached industrial unit at Moss Industrial Estate.

Address: E14 Croft Court Moss Industrial Estate Leigh Lancashire WN7 3PT