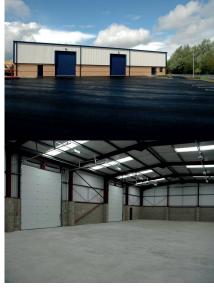

The warehouse benefits from two vehicular doors of 4m x 5m and a height to eves of 6m and a solid concrete floor. Externally Aspul court offers plenty parking for employees and visitors. There is a small yard to the rear of the property which could be used as additional parking or a wash down area. The unit sits in a quiet corner of Moss Industrial Estate which offers employees a touch of green to look over during their working day.