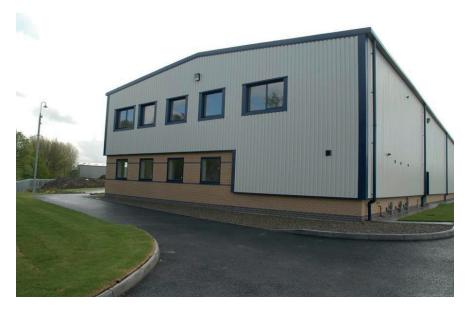

## **Description**

Unit E11, Aspul Court is a fantastic commercial property which sits in a great location on Moss Industrial Estate. This 6,884 sq.ft. unit is made up of two floors of offices and a large 4,700 sq.ft. warehouse with the benefit of two electric vehicular doors.

The office block is currently configured into separate offices with glass partitions as well as a communal working area. The office accommodation also features reception, kitchen and toilet facilities and management/board room.

## Size 6,884 sq ft

Unit E11 a highly sought after, modern, detached industrial unit at Moss Industrial Estate.

Address: F11 **Aspul Court Moss Industrial Estate** Leigh Lancashire **WN7 3PT** 