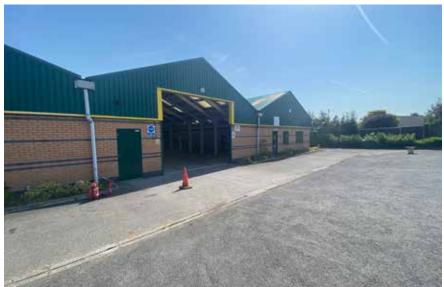

## **Unit B7**

This concrete portal frame industrial unit with internal blockwork and insulated clad exterior contains significant warehouse accommodation with total space of 10,014 sq ft.

On entering the unit through the insulated vehicular door to the front of the property you are confronted with a substantial warehouse which benefits from a solid concrete floor.

## Size 10,014 sq ft

This concrete portal frame industrial unit with internal blockwork and insulated clad exterior contains significant warehouse accommodation.

Address: Unit B7 Douglas Way Moss Industrial Estate Leigh Lancashire WN7 3PT