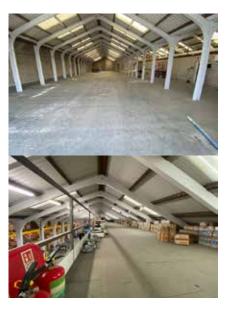

## **Unit B7**

This concrete portal frame industrial unit with internal blockwork and insulated clad exterior contains significant warehouse accommodation with total space of 10,014 sq ft.

On entering the unit through the insulated vehicular door to the front of the property you are confronted with a substantial warehouse which benefits from a solid concrete floor.

To the right of the vehicular door, separated by an office corridor, is located a reception, 6 ground floor offices, a kitchen, and toilets, including separate workshop toilets.

Above the office block sits a substantial mezzanine for further flexible storage space. A second vehicular door provides side access to the unit ideal for goods in/out.