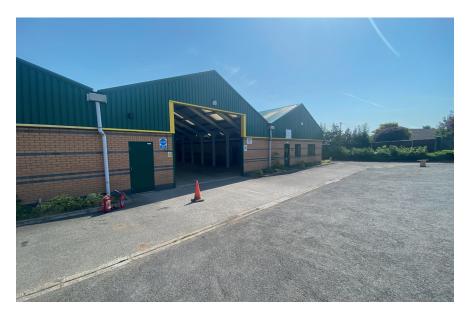

## **Description**

This concrete portal frame industrial unit with internal blockwork and insulated clad exterior contains significant warehouse accommodation with total space of 10,014 sq ft.

On entering the unit through the insulated vehicular door to the front of the property you are confronted with a substantial warehouse which benefits from a solid concrete floor.

## Size 10,014 sq ft

This concrete portal frame industrial unit with internal blockwork and insulated clad exterior contains significant warehouse accommodation.

Address: Unit B7/9 Douglas Way Moss Industrial Estate Leigh Lancashire WN7 3PT