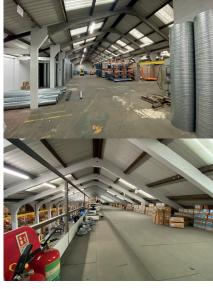

## **Description**

This concrete portal frame industrial unit with internal blockwork and insulated clad exterior contains significant warehouse accommodation with total space of 10,014 sq ft.

On entering the unit through the insulated vehicular door to the front of the property you are confronted with a substantial warehouse which benefits from a solid concrete floor.

To the rear of the B7 unit is additional substantial warehouse space (B9) with separate vehicular door access, ideal for separation of goods in and out or different product lines. B9 also houses an office, toilet and kitchen.