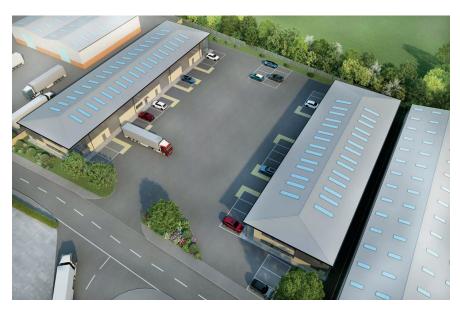

## **Description**

GM Property Management is proud to announce the upcoming availability of the 6 brand new, prime industrial units on Centenary Court, Moss Industrial Estate.

Scheduled for completion in Summer 2024, the 3,800-5,000sf modern units offer state of the art design, spacious and light offices, solar panels and electric car chargers.

The newly created court will offer ample parking and a full turning circle.

Moss Industrial Estate continues to offer 24/7 security, ideal location and a thriving business community.

- · Fantastic modern design
- Solar panels
- Spacious and light offices
- Electric car chargers

## Sizes available from 3,800 sq ft to 5,000 sq ft

Six brand new, energy efficient industrial units.

Address: Centenary Court Moss Industrial Estate Leigh Lancashire WN7 3PT