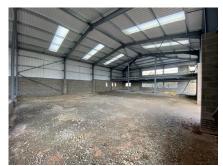

## **Description**

GM Property Management is proud to announce the upcoming availability of the 6 brand new, prime industrial units on Centenary Court, Moss Industrial Estate.

Scheduled for completion in Summer 2024, the 3,800-5,000sf modern units offer state of the art design, spacious and light offices, solar panels and electric car chargers.

## Sizes available from 3,800 sq ft to 5,000 sq ft

Six brand new, energy efficient industrial units.

Address: Centenary Court Moss Industrial Estate Leigh Lancashire WN7 3PT