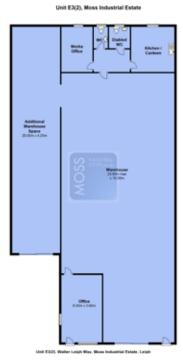

The unit has a reception area as you enter via the front door which is large enough to be an additional office if required. To the rear of the unit are the toilet and kitchen facilities. All recently refurbished.

There is a large warehouse that is split into two areas. Both can be accessed externally via their own individual vehicular door which is accessed from the front of the building. Externally there is a small, gated yard area.

The unit is of concrete portal frame construction with a modern clad insulated roof (installed in 2014), it has a concrete floor and 3 phase electrical supply.

**Size 3,763 sq ft** 