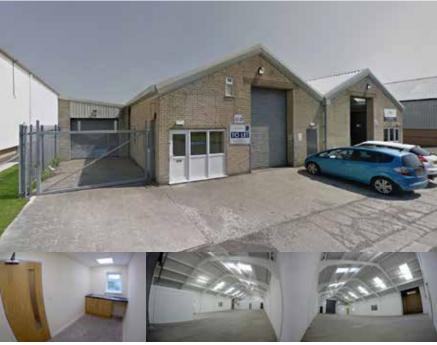

## **Unit E3(2)**

E3(2) has great access into the large warehouse via two vehicular doors.

Unit E3(2) is a 3,763 sq.ft. Industrial unit which has recently undergone a complete refurbishment. The unit is very close to the main entrance of Moss Industrial Estate and benefits from ample parking for staff and visitors via the large communal car park opposite the unit.

The unit has a reception area as you enter via the front door which is large enough to be an additional office if required. To the rear of the unit are the toilet and kitchen facilities. All recently refurbished.

There is a large warehouse that is split into two areas. Both can be accessed externally via their own individual vehicular door which is accessed from the front of the building. Externally there is a small, gated yard area.

The unit is of concrete portal frame construction with a modern clad insulated roof (installed in 2014), it has a concrete floor and 3 phase electrical supply.

**Size 3,763 sq ft** 